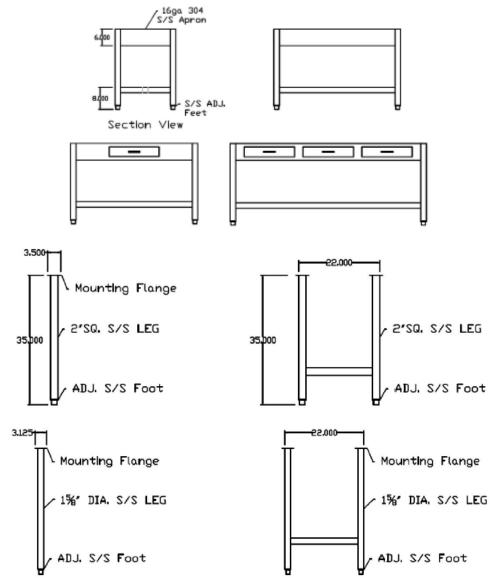

## **Stainless Steel Tables**

- Standard Tubing Options
  - ➤ 2" Square Stainless Steel Tubing
  - ➤ 1-5/8" Round Stainless Steel Tubing
- ❖ H-Frame Leg Assemblies & Crossrails are Available for Support
- ❖ 16ga. Type 304 Stainless Steel Aprons are Available With or Without Pencil Drawers
- Standard Feet Options
  - ➤ Adjustable Stainless Steel Bullet Feet
  - Swivel Casters with Brakes For Mobile Units
- ❖ 16ga. Type 304 Stainless Steel Undershelfs are Available
- ❖ Available As Table Frame or With Any Custom Stainless Steel Top as Table Unit