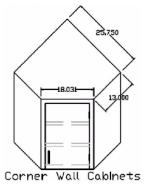

## **Custom Stainless Steel Wall Cabinets**

- Standard Construction
  - ➤ 18ga. Type 304 Stainless Steel
  - > 3/4" Recessed Back Panel Provided With Offset Mounting Bracket
  - 30" & 36" Standard Height Cabinets Have 2ea. Shelves Adjustable in 1" Increments
  - Front Seams and Corners are Fully Welded and Polished to a #4 Satin Finish
  - ▶ Bottoms are Finished With a Stainless Steel Panel
  - All Seams are Sealed Where Shelves, Filler Channels, etc. Meet Side Walls of Cabinets
  - Cabinets Being Placed Side by Side are Pre-Drilled and Provided with 1/4"-20 x 1/2" Long Stainless Steel Bolts and Neoprene Lock Nuts
  - > Standard Handles are Satin Finished Wire Pulls
  - ➤ Bar Pull and Recessed Handles are Available Upon Request
  - Type 316L Stainless Steel Available Upon Request
  - ➤ Sloping Top Caps Are Available
    - Welded and Polished Corners, Finished Ends
    - o 25° Slope
    - Can be Ordered up to 144" to Cap Multiple Units
    - Integral Sloping Top Caps are Also Available
  - Wall Cabinets are Fully Customizable to Customers Specified Depth, Width, Height and Configuration.
  - All Cabinets are Built to NSF Standard #2