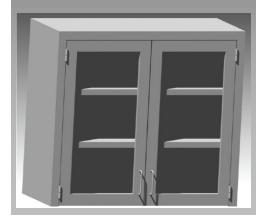

## **Custom Stainless Steel Wall Cabinets**

- Standard Construction
  - ➤ 18ga. Type 304 Stainless Steel
  - > 3/4" Recessed Back Panel Provided With Offset Mounting Bracket
  - 30" & 36" Standard Height Cabinets Have 2ea. Shelves Adjustable in 1" Increments
  - Front Seams and Corners are Fully Welded and Polished to a #4 Satin Finish
  - ▶ Bottoms are Finished With a Stainless Steel Panel
  - All Seams are Sealed Where Shelves, Filler Channels, etc. Meet Side Walls of Cabinets
  - Cabinets Being Placed Side by Side are Pre-Drilled and Provided with 1/4"-20 x 1/2" Long Stainless Steel Bolts and Neoprene Lock Nuts
  - > Standard Handles are Satin Finished Wire Pulls
  - ➤ Bar Pull and Recessed Handles are Available Upon Request
  - Type 316L Stainless Steel Available Upon Request
  - ➤ Sloping Top Caps Are Available
    - Welded and Polished Corners, Finished Ends
    - o 25° Slope
    - Can be Ordered up to 144" to Cap Multiple Units
    - Integral Sloping Top Caps are Also Available
  - Wall Cabinets are Fully Customizable to Customers Specified Depth, Width, Height and Configuration.
  - All Cabinets are Built to NSF Standard #2

## Doors

- Open Front Cabinets With No Doors are Available
- ➤ All Doors are Readily Removable
- Recessed Magnetic Catches Provided on All Doors
- Solid Doors are Double Pan Constructed and Insulated With Fire Proof Insulation
- ➤ Glass Framed Doors Have 1/4" Thick Safety Glass with Neoprene Capping, Stainless Steel Removable Trim on Back of Doors Conceals Glass on All Sides and are Secured with 8/32 x 1/2" long machine screws.
- > Stainless Steel Framed Glass and Solid Stainless Steel Doors are Available as Hinged or Sliding Doors