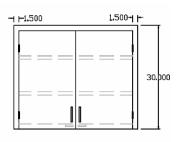

## **Custom Stainless Steel Wall Cabinets**

- Standard Construction
  - ➤ 18ga. Type 304 Stainless Steel
  - > 3/4" Recessed Back Panel Provided With Offset Mounting Bracket
  - 30" & 36" Standard Height Cabinets Have 2ea. Shelves Adjustable in 1" Increments
  - Front Seams and Corners are Fully Welded and Polished to a #4 Satin Finish
  - ▶ Bottoms are Finished With a Stainless Steel Panel
  - All Seams are Sealed Where Shelves, Filler Channels, etc. Meet Side Walls of Cabinets
  - Cabinets Being Placed Side by Side are Pre-Drilled and Provided with 1/4"-20 x 1/2" Long Stainless Steel Bolts and Neoprene Lock Nuts
  - > Standard Handles are Satin Finished Wire Pulls
  - ➤ Bar Pull and Recessed Handles are Available Upon Request
  - Type 316L Stainless Steel Available Upon Request
  - ➤ Sloping Top Caps Are Available
    - Welded and Polished Corners, Finished Ends
    - o 25° Slope
    - Can be Ordered up to 144" to Cap Multiple Units
    - Integral Sloping Top Caps are Also Available
  - Wall Cabinets are Fully Customizable to Customers Specified Depth, Width, Height and Configuration.
  - All Cabinets are Built to NSF Standard #2

Front View

Glass Hinged Door Glass Sliding Doors