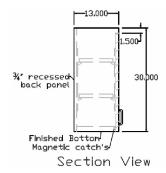

## **Custom Stainless Steel Wall Cabinets**

- Standard Construction
  - ➤ 18ga. Type 304 Stainless Steel
  - > 3/4" Recessed Back Panel Provided With Offset Mounting Bracket
  - 30" & 36" Standard Height Cabinets Have 2ea. Shelves Adjustable in 1" Increments
  - Front Seams and Corners are Fully Welded and Polished to a #4 Satin Finish
  - ▶ Bottoms are Finished With a Stainless Steel Panel
  - All Seams are Sealed Where Shelves, Filler Channels, etc. Meet Side Walls of Cabinets
  - Cabinets Being Placed Side by Side are Pre-Drilled and Provided with 1/4"-20 x 1/2" Long Stainless Steel Bolts and Neoprene Lock Nuts
  - > Standard Handles are Satin Finished Wire Pulls
  - ➤ Bar Pull and Recessed Handles are Available Upon Request
  - Type 316L Stainless Steel Available Upon Request
  - ➤ Sloping Top Caps Are Available
    - Welded and Polished Corners, Finished Ends
    - o 25° Slope
    - Can be Ordered up to 144" to Cap Multiple Units
    - Integral Sloping Top Caps are Also Available
  - Wall Cabinets are Fully Customizable to Customers Specified Depth, Width, Height and Configuration.
  - All Cabinets are Built to NSF Standard #2

## Doors

- Open Front Cabinets With No Doors are Available
- ➤ All Doors are Readily Removable
- Recessed Magnetic Catches Provided on All Doors
- Solid Doors are Double Pan Constructed and Insulated With Fire Proof Insulation
- ➤ Glass Framed Doors Have 1/4" Thick Safety Glass with Neoprene Capping, Stainless Steel Removable Trim on Back of Doors Conceals Glass on All Sides and are Secured with 8/32 x 1/2" long machine screws.
- > Stainless Steel Framed Glass and Solid Stainless Steel Doors are Available as Hinged or Sliding Doors