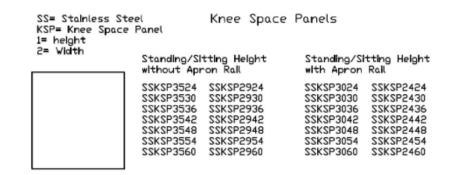

## Stainless Steel Panels

- 18ga. Type 304 Stainless Steel
- Support Panels Have 1-1/2" Enclosed Mullions on Both Side with Mounting Holes in Top & Bottom Flange
- Support Panels with 4" High x 3" Deep Toe Space Are Available
- Knee Space Panels Have 1" Turn Back on All Sides with Holes Provided to Mount to Cabinets
- Mounting Hardware Provided
- Standard Use:
  - > Support Panel
  - ➤ Knee Space Panel