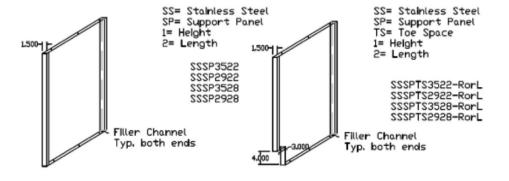

## Stainless Steel Panels

- 18ga. Type 304 Stainless Steel
- Support Panels Have 1-1/2" Enclosed Mullions on Both Side with Mounting Holes in Top & Bottom Flange
- Support Panels with 4" High x 3" Deep Toe Space Are Available
- Knee Space Panels Have 1" Turn Back on All Sides with Holes Provided to Mount to Cabinets
- Mounting Hardware Provided
- Standard Use:
  - > Support Panel
  - ➤ Knee Space Panel

Stainless Steel support panels with enclosed mullions